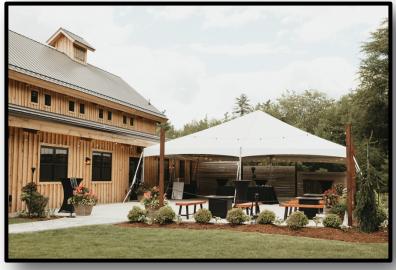

## Tent Details \_

Size: 30 feet x 30 feet x 15 feet tall at the peak.

Availability: April-November

Note: Installation and takedown dates in are tentative year-to-year. Once it has been installed, it remains in place until it is taken down at the end of the season.

Placement: The tent will be installed on the left side of the patio as shown below.