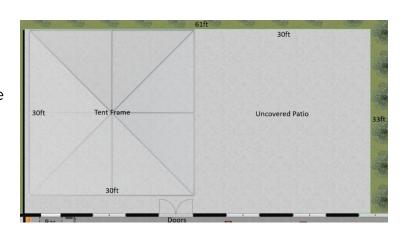

## Tent Details \_

Size: 30 feet x 30 feet x 15 feet tall at the peak.

Availability: April-November

Note: Installation and takedown dates in are tentative year-to-year. Once it has been installed, it remains in place until it is taken down at the end of the season.

Placement: The tent will be installed on the left side of the patio as shown below.