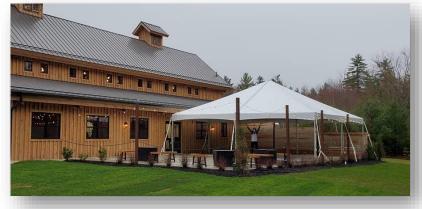

## **Tent Details**

Size: 30 feet x 30 feet x 15 feet tall at the peak.

Color: White PVC top & sidewalls\*\*.

Style: West coast frame tent with hip-style top and 8 support posts.

Availability: The tent is available from late-April through late-November.

-Heater: 80,000 BTU Tent Heater with wired thermostat.

Placement: The tent will be installed on the south (left) side of the patio as shown to the right.