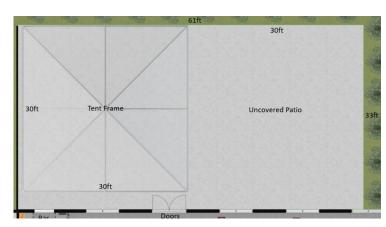

## **Tent Details**

Size: 30 feet x 30 feet x 15 feet tall at the peak.

Color: White PVC top & sidewalls\*\*.

Style: West coast frame tent with hip-style top and 8 support posts.

Availability: The tent is available from late-April through late-November.

-Heater: 80,000 BTU Tent Heater with wired thermostat.

Placement: The tent will be installed on the south (left) side of the patio as shown to the right.